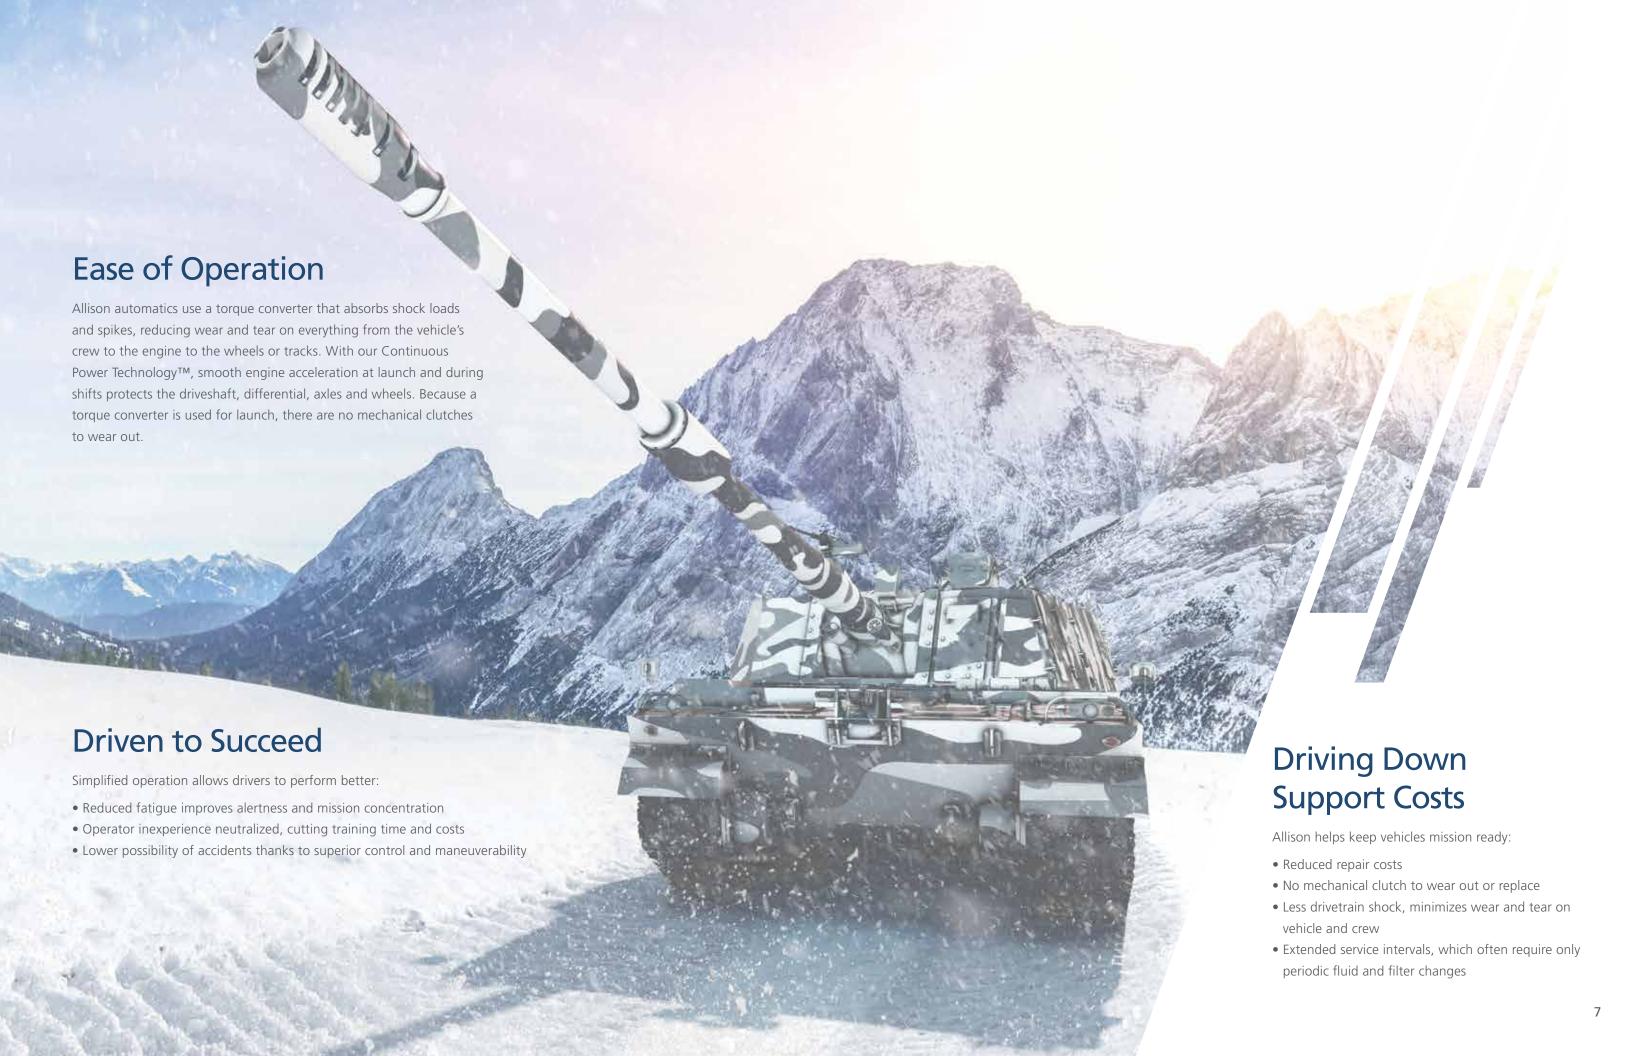

The field is our proving ground. From the command perspective reliability is crucial and our enhanced uptime means crews have more time to spend on training, which translates to increased mission readiness. When vehicles are called into action, commanders can remain confident that an Allison transmission will respond, assisting them in the completion of their mission. Increased uptime also results in lower operation and support costs and drives value into the total cost of ownership equation.